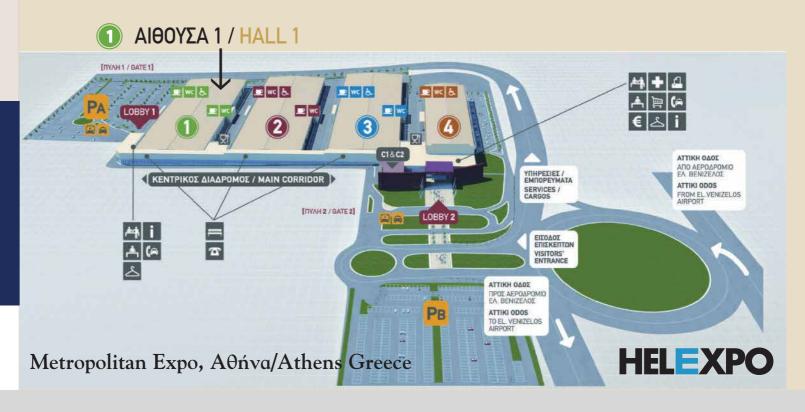

21-24 02 2025

Opening Hours Friday & Sunday 10.00 - 20.00 Saturday 10.00 - 19.00

METROPOLITAN EXPO ATHENS-GREECE