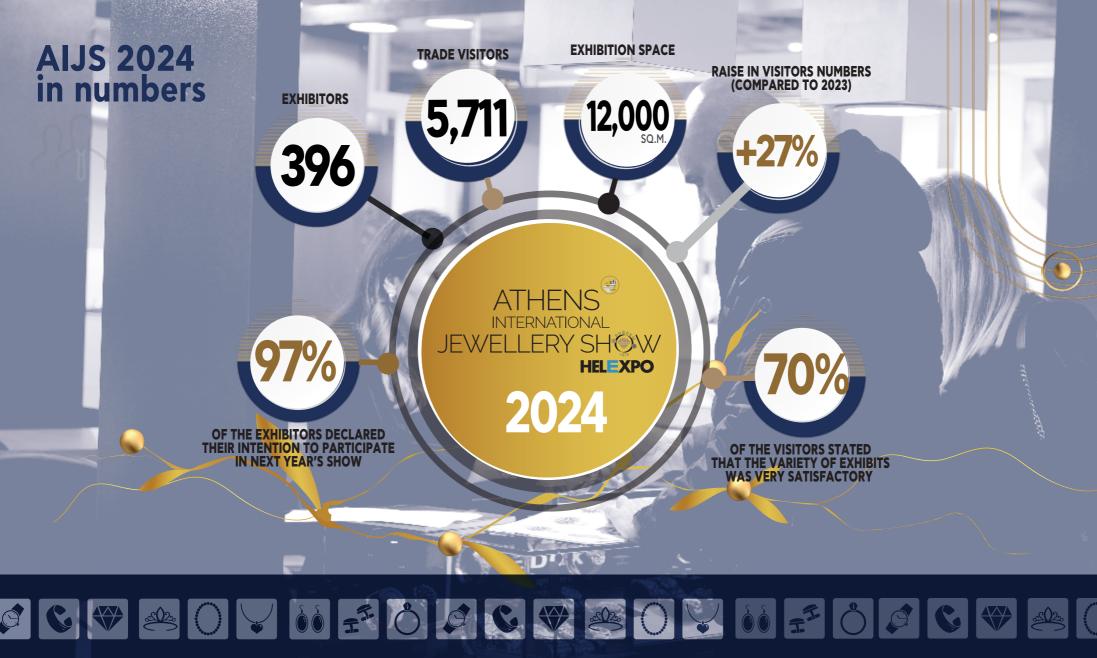

Gold, silver, previous stones, and timepieces are the main sections of the trade event, which will cover an area of 12.000 square metres. Trade visitors choose Athens International Jewellery Show to renew their collections, and stay up-to-date with all modern the materials and imaginative manufacturing techniques that are dominating the market. It should be noted that 70% of visitors state that they will visit the next event.