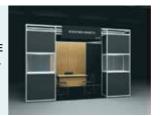

with equipment

GROUND FLOOR: BLACK ALMA ELEA FITTED CARPET, STRUCTURE: OCTANORM ALUMINIUM SYSTEM (H:2.50m.,max. 2.68m.),PARTITIONS BLACK LEATHERETTE PANELS COMBINED WITH MELAMINE PANELS IN BEECH COLOUR SIGNBOARD: BLACK MELAMINE 1.50x0.45m. EQUIPMENT: 1 BEECH COLOUR OFFICE, 3 CHAIRS, 2 SHOWCASES/12 SQ.MS., 3 SHOWCASES/24 SQ.MS ELECTRICAL PROVISION: 1 SOCKET 500W, 1 LED LIGHT OF 5 LED SPOTS/8 SQ.MS.POWER SUPPLY AND CONNECTION ARE NOT INCLUDED PRICE 70,00€/SQ.M.