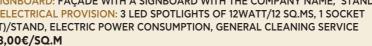

with equipment

GROUND FLOOR: FITTED GREY CARPET, STRUCTURE: OCTANORM ALUMINIUM SYSTEM (Height 2.5m.) PARTITIONS SURROUNDING WHITE PARTITIONS. EQUIPMENT: 1 DESK, 3 GREY CHAIRS. SIGNBOARD: FACADE WITH A SIGNBOARD WITH THE COMPANY NAME, STAND NUMBER. ELECTRICAL PROVISION: 3 LED SPOTLIGHTS OF 12WATT/12 SQ.MS, 1 SOCKET (500WATT)/STAND, ELECTRIC POWER CONSUMPTION, GENERAL CLEANING SERVICE PRICE: 28,00€/SQ.M